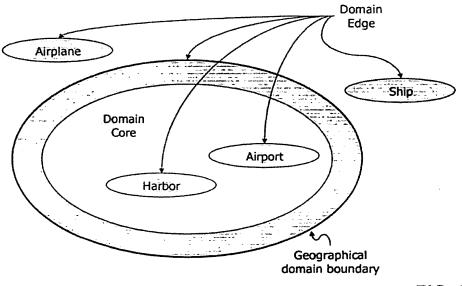

Power Level | Pad (if needed)              |  |

-- Prior Art --

## Moo Ryong JEONG, Atty. Docket No. CA1214 SYSTEM AND METHOD FOR CHANNEL SCANNING IN WIRELESS NETWORKS Sheet 2/5







| Element ID                   | Length                       |  |
|------------------------------|------------------------------|--|
| Country String (Octets 1, 2) |                              |  |
| Country String (Octets 3)    | First Channel Number         |  |
| Number of Channels           | Maximum Transmit Power Level |  |
|                              |                              |  |
| First Channel Number         | Number of Channels           |  |
| Maximum Transmit Power Level | Pre-alert                    |  |
| Lifetime                     | Pad (if needed)              |  |



:









~

## BEST AVAILABLE COPY



**FIG.** 9

| Element ID                   | Length                       |  |
|------------------------------|------------------------------|--|
| Country String (Octets 1, 2) |                              |  |
| Country String (Octets 3)    | First Channel Number         |  |
| Number of Channels           | Maximum Transmit Power Level |  |
|                              |                              |  |
| First Channel Number         | Number of Channels           |  |
| Maximum Transmit Power Level | Pre-alert                    |  |
| Lifetime                     | First Channel Number         |  |
| Number of Channels           | Maximum Transmit Power Level |  |
| ••••                         |                              |  |
|